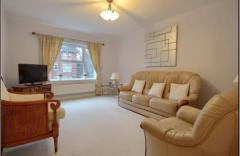

- Tastefully Presented Lounge
- Dining Room Opening to Kitchen with Fitted
  Units, Built-In Oven & Hob, Integrated Dishwasher,
  Fridge & Freezer
- Master Bedroom with Built-In Double Wardrobe & En-Suite Shower Room
- Nicely Presented Bathroom with White Three-Piece Suite

## **FIRST FLOOR**

HALLWAY

LOUNGE - 4.48m x 3.43m (14'8" x 11'3")

**TO VIEW:** Tel: 01642788878

59 High Street, Yarm, TS15 9BH