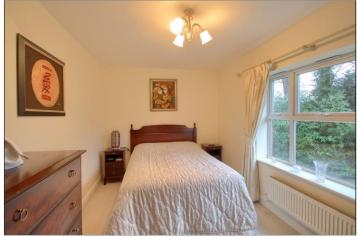

**DINING ROOM** - **3.13m** x **2.74m** (**10'3"** x **9'**) Opening to ...

KITCHEN - 3.05m x 2.48m (10' x 8'2")

BEDROOM ONE - 4.35m x 2.51m (14'3" x 8'3")

EN-SUITE SHOWER ROOM - 2.31m x 1.53m (7'7" x 5')