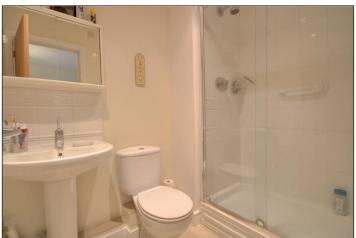

- Tastefully Presented Lounge
- Dining Room Opening to Kitchen with Fitted
  Units, Built-In Oven & Hob, Integrated Dishwasher,
  Fridge & Freezer
- Master Bedroom with Built-In Double Wardrobe & En-Suite Shower Room
- Nicely Presented Bathroom with White Three-Piece Suite

BEDROOM TWO - 4.11m x 2.63m (13'6" x 8'8")

BEDROOM THREE - 3.12m x 2.52m (10'3" x 8'3")

BATHROOM - 2.67m x 1.75m (8'9" x 5'9")