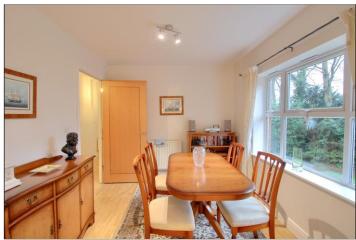

**DINING ROOM** - **3.13m** x **2.74m** (**10'3"** x **9'**) Opening to ...

KITCHEN - 3.05m x 2.48m (10' x 8'2")

BEDROOM ONE - 4.35m x 2.51m (14'3" x 8'3")

EN-SUITE SHOWER ROOM - 2.31m x 1.53m (7'7" x 5')