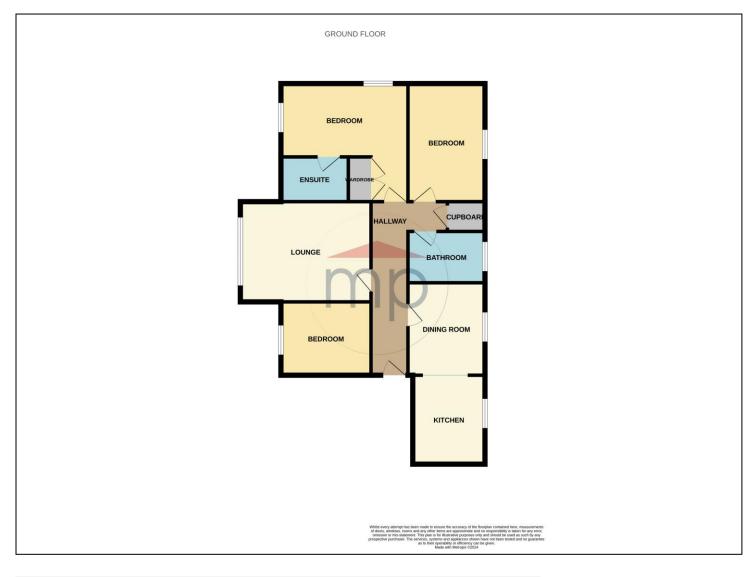

**DINING ROOM** - **3.13m** x **2.74m** (**10'3"** x **9'**) Opening to ...

KITCHEN - 3.05m x 2.48m (10' x 8'2")

BEDROOM ONE - 4.35m x 2.51m (14'3" x 8'3")

EN-SUITE SHOWER ROOM - 2.31m x 1.53m (7'7" x 5')

BEDROOM TWO - 4.11m x 2.63m (13'6" x 8'8")

BEDROOM THREE - 3.12m x 2.52m (10'3" x 8'3")

BATHROOM - 2.67m x 1.75m (8'9" x 5'9")

## **GROUND FLOOR**

Secure communal ground floor entrance with staircase to the upper floors.

## **FIRST FLOOR**

HALLWAY

LOUNGE - 4.48m x 3.43m (14'8" x 11'3")

**TO VIEW:** Tel: 01642788878

59 High Street, Yarm, TS15 9BH

## **EXTERNALLY**

**GARDENS & PARKING** - There are mature established communal gardens, an allocated parking space together with additional visitors parking.

**AGENTS REF:** - DC/LS/STO220349/25012024

Council Tax Band: D Tenure: Leasehold