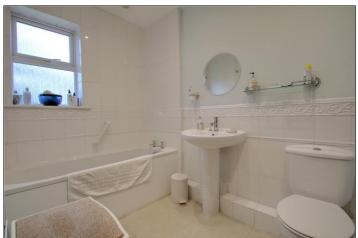

BEDROOM TWO - 4.11m x 2.63m (13'6" x 8'8")

BEDROOM THREE - 3.12m x 2.52m (10'3" x 8'3")

BATHROOM - 2.67m x 1.75m (8'9" x 5'9")