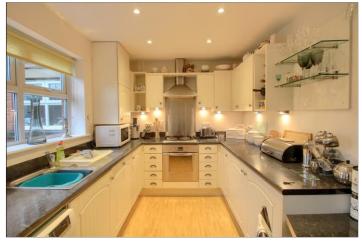

- Tastefully Presented Lounge
- Dining Room Opening to Kitchen with Fitted
  Units, Built-In Oven & Hob, Integrated Dishwasher,
  Fridge & Freezer
- Master Bedroom with Built-In Double Wardrobe & En-Suite Shower Room
- Nicely Presented Bathroom with White Three-Piece Suite

**DINING ROOM** - **3.13m** x **2.74m** (**10'3"** x **9'**) Opening to ...

KITCHEN - 3.05m x 2.48m (10' x 8'2")

BEDROOM ONE - 4.35m x 2.51m (14'3" x 8'3")

EN-SUITE SHOWER ROOM - 2.31m x 1.53m (7'7" x 5')