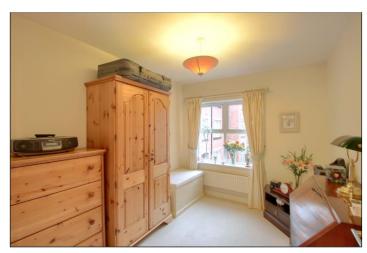

BEDROOM TWO - 4.11m x 2.63m (13'6" x 8'8")

BEDROOM THREE - 3.12m x 2.52m (10'3" x 8'3")

BATHROOM - 2.67m x 1.75m (8'9" x 5'9")