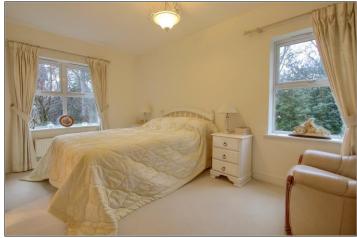

**DINING ROOM** - **3.13m** x **2.74m** (**10'3"** x **9'**) Opening to ...

KITCHEN - 3.05m x 2.48m (10' x 8'2")

BEDROOM ONE - 4.35m x 2.51m (14'3" x 8'3")

EN-SUITE SHOWER ROOM - 2.31m x 1.53m (7'7" x 5')

BEDROOM TWO - 4.11m x 2.63m (13'6" x 8'8")

BEDROOM THREE - 3.12m x 2.52m (10'3" x 8'3")

BATHROOM - 2.67m x 1.75m (8'9" x 5'9")