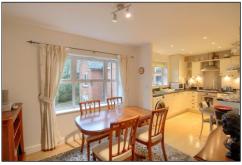

- Tastefully Presented Lounge
- Dining Room Opening to Kitchen with Fitted
  Units, Built-In Oven & Hob, Integrated Dishwasher,
  Fridge & Freezer
- Master Bedroom with Built-In Double Wardrobe & En-Suite Shower Room
- Nicely Presented Bathroom with White Three-Piece Suite

**DINING ROOM** - **3.13m** x **2.74m** (**10'3"** x **9'**) Opening to ...

KITCHEN - 3.05m x 2.48m (10' x 8'2")

BEDROOM ONE - 4.35m x 2.51m (14'3" x 8'3")

EN-SUITE SHOWER ROOM - 2.31m x 1.53m (7'7" x 5')